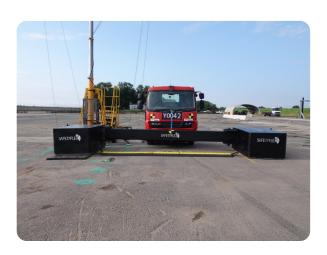

## **Surface Mounted Swinging Gate 40**

Gates | Swing

Manufacturer: Safetyflex Barriers

Standard Tested To: IWA 14-1:2013

**Performance rating:** V/7200[N2A]/64/90:6.1

## **Description**

Rubber mats were placed under the concrete blocks to aid levelling of the system.