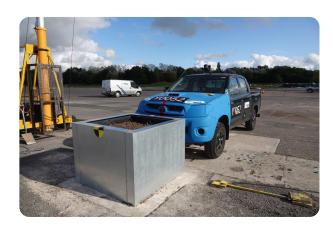

## **25-30 Surface Mounted Planter**

Street Furniture | Planters

Manufacturer: Marshalls

Standard Tested To: IWA 14-1:2013

**Performance rating:** V/2500[N1G]/48/90:0.0

## **Specification**

Planter pinned onto concrete base

Dimensions: 950 x W1300

Breadth: 1300

Foundation: Ap - Surface mounted (pinned or bolted to ground)