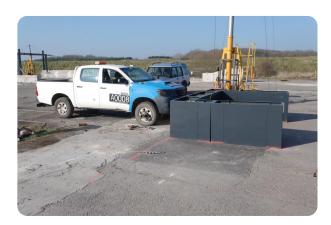

## **Description**

'C' shaped system formed of 5 connected planter units:

3 straight units and 2 corner units.

## **Specification**

Dimensions: 900 x W3500

Breadth: 2500

Foundation: A - Free standing (no ground fixings)