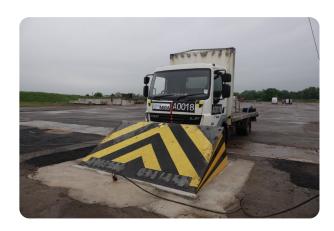

## EAG05050 'TITAN II' Shallow Mount Blocker

Blockers | Retractable

Manufacturer: Eagle Automation Systems Limited

Standard Tested To: IWA 14-1:2013

**Performance rating:** V/7200[N2A]/80/90:0.6

## **Specification**

Dimensions: 950mm x W3360mm

Breadth: 2300mm

Foundation: B - Depth <= 0.5m below ground level