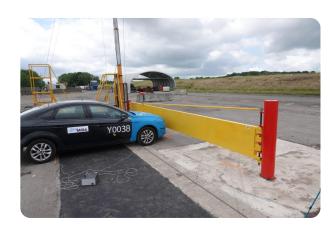

## CSG 10940 Miti-Gate R

Gates | Swing

Manufacturer: Cova Security Gates Limited

Standard Tested To: IWA 14-1:2013

**Performance rating:** V/1500[M1]/48/90:0.4

## **Specification**

**Dimensions:** 1000mm x W8505mm

Breadth: 90mm

Foundation: B - Depth <= 0.5m below ground level