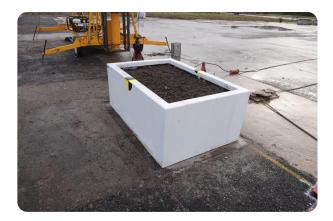

## Inspira Protect 1500x1000

Street Furniture | Planters Manufacturer:Bailey Streetscene Ltd Standard Tested To: IWA 14-1:2013 Performance rating: V/2500[N1G]/48/90:0.0

Download Date: 05 / 05 / 2024

## **Specification**

Dimensions: 600 x W1500 Breadth: 1000

Foundation: B - Depth <= 0.5m below ground level