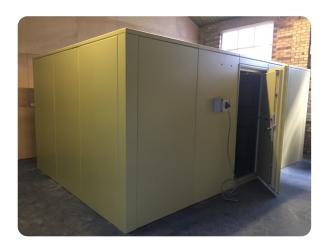

## **Description**

Modular enclosure system formed from a series of 49 mm thick composite wall panels and ceiling panels.

Download Date: 29 / 04 / 2024

## **Specification**

The enclosure incorporates an integrated BastionWall-ACE door leaf measuring 880 mm wide by 1990 mm high by 50 mm thick. The door leaf is secured using a Surelock McGill Limited model S-11963-SL313-05 three-point surface-mounted locking system with twin deadlock mechanism.