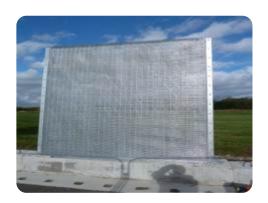

### **Description**

Two pairs (four panels thick in total) of single 358 weld mesh panels (oriented 90 degrees to each other) welded together to form a "double" fence layer that was clamped to the posts: one layer on front, one on rear.

## **Specification**

Razor wire diamond shaped lattice between the two fence layers (attached to rear layer), going up to approximately 2200 mm height.

Fence installed on concrete plinth by posts square steel section posts being welded to a plate bolted to the plinth.

Posts were spaced 2445 mm apart and 2965 mm high.