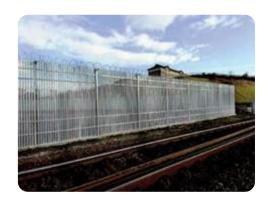

### **Description**

This is a trade pattern palisade fencing system which meets the requirements of BS 1722-12: 2016.

Download Date: 20 / 04 / 2024

## **Specification**

Different heights and toppings can be specified depending on the desired level of climbing resistance.