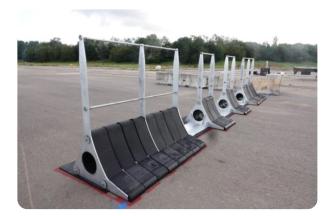

## Description

Containing three 1.2 m pedestrian gaps. Eight rubber blocks at both ends, with three blocks inbetween the pedestrian gaps. Tested on ashpalt, with and without rubber mats.