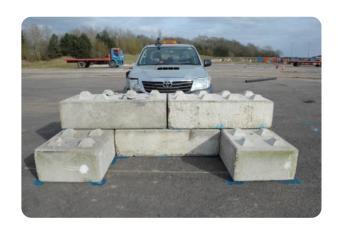

## **Description**

Five generic stackable concrete blocks in, each 1250kg with dimensions H400mm x W1600mm x D800mm.

They have studs and recesses, enabling them to securely stack.

Download Date: 28 / 04 / 2024

## **Specification**

V0606 and W0602. Generic stackable concrete blocks in, each 1250kg with dimensions H400mm x W1600mm x D800mm. Five blocks, U-shape, being two blocks high on attack face.