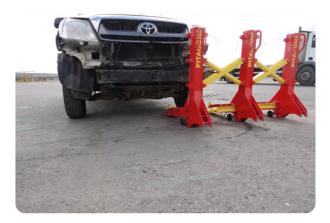

### Description

3 linked units connected using wider 'X connectors' configuration. NPSA define 1 unit as the 'L' shape frame, not the 'X connectors'. Tested on asphalt with wheels retracted and facing vehicle attack direction.