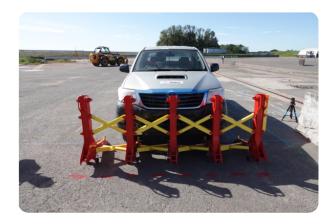

### **Description**

5 linked units connected using wider 'X connectors' configuration. NPSA define 1 unit as the 'L' shape frame, not the 'X connectors'. Tested on asphalt with wheels retracted and facing vehicle attack direction.

## **Specification**

End of installation to be placed no more than 500 mm from an immovable structure or no more than 1200 mm from a neighbouring set of F18 barrier (minimum 5 units).

Download Date: 12 / 05 / 2024