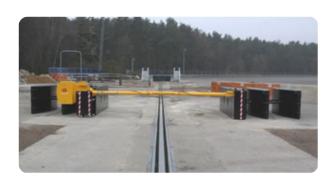

## **SYSTRA Vertical Opening Gate**

Gates | Modular

Manufacturer: Systra Ltd

Standard Tested To: PAS 68:2007

**Performance rating:** V/7500[N2]/48/90:4.7/0.0

## **Specification**

Dimensions: 770 x W4500

Foundation: A - Free standing (no ground fixings)