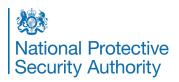

## **Cityscape Gate**

Gates | Swing Manufacturer:ATG Access Standard Tested To: PAS 68:2007 Performance rating: V/7500[N2]/64/90:1.7/0.0

## **Specification**

Dimensions: 910 x W4200

Foundation: B - Depth <= 0.5m below ground level