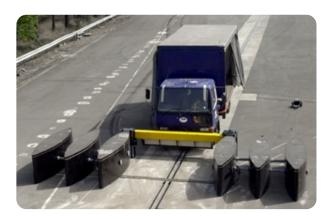

## SYSTRA Swing Gate -2.75m

Gates | Modular Manufacturer:Systra Ltd Standard Tested To: Development test meeting PAS 68:2005 Performance rating: V/7500[N2]/64/90:7/0.0

## **Specification**

Dimensions: 700 x W2750

Foundation: A - Free standing (no ground fixings)