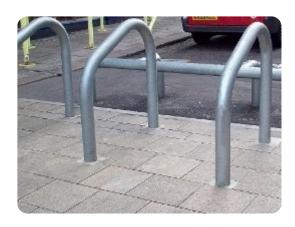

## EAG080-20CR Cycle Rack

Street Furniture | Cycle rack

Manufacturer: Eagle Automation Systems Limited

Standard Tested To: PAS 68:2007

**Performance rating:** V/3500[N1]/48/90:1.5/0.0

Download Date: 10 / 05 / 2024

## **Specification**

Dimensions: 700 x W1000

Foundation: B - Depth <= 0.5m below ground level

Download Date: 10 / 05 / 2024