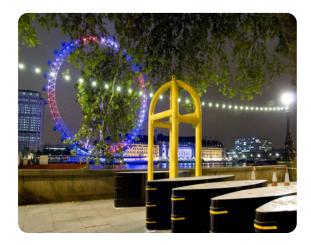

## **SYSTRA Pedestrian portal**

Portals | Pedestrian Manufacturer:Systra Ltd Standard Tested To: PAS 68:2007 Performance rating: V/7500[N2]/64/90:0.2/0.0