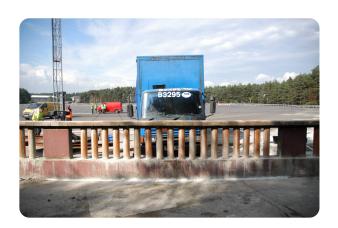

## **SYSTRA Balustrade Low Wall**

Perimeter Barriers | Vehicle

Manufacturer: Systra Ltd

Standard Tested To: Development test meeting PAS

68:2005

**Performance rating:** V/7500[N2]/48/90:0/7.5

Download Date: 20 / 04 / 2024

## **Specification**

Dimensions: 1350 x W30000

Foundation: B - Depth <= 0.5m below ground level