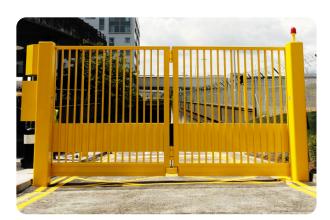

## CSG 10640 Crash Tested Trackless Bi-Folding Speed Gate

Gates | Swing

Manufacturer:Cova Security Gates Limited Standard Tested To: PAS 68:2010 Performance rating: V/7500[N2]/64/90:2.2/0.0

## **Specification**

**Dimensions:** 2200 x W4200 **Foundation:** B - Depth <= 0.5m below ground level