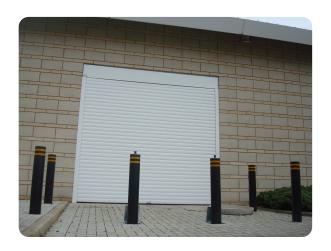

## **SP100 Manually retractable**

Bollards | Retractable

Manufacturer: ATG Access

Standard Tested To: PAS 68:2010

**Performance rating:** V/3500[N1]/48/90:2.8/0.0

Download Date: 10 / 05 / 2024