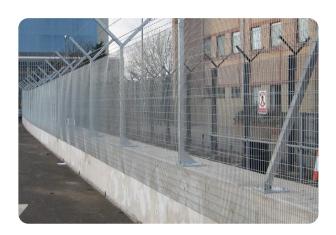

## **BSecB 50-1200 Security Barrier**

Perimeter Barriers | Vehicle

Manufacturer: Britpave Barrier Systems

Standard Tested To: PAS 68:2010

**Performance rating:** V/7500[N3]/80/90:2.5/25.0

Download Date: 20 / 04 / 2024

## **Specification**

Dimensions: 1200 x W30000

Foundation: Ap - Surface mounted (pinned or bolted to ground)