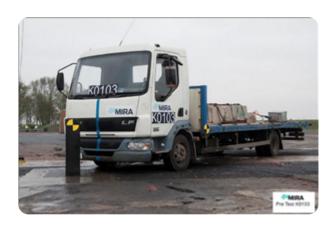

## SSSB Cobra shallow mount retractable bollard

Bollards | Retractable

Manufacturer: Security Solutions Northern Ltd

Standard Tested To: PAS 68:2010

Performance rating: V/7500[N2]/48/45:1.1/0.0

Download Date: 12 / 05 / 2024

## **Specification**

Foundation: C - Depth >0.5m below ground level

Download Date: 12 / 05 / 2024