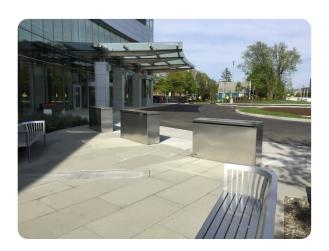

## **Safetyflex Planter 40**

Street Furniture | Planters

Manufacturer: Safetyflex Barriers

Standard Tested To: PAS 68:2010

**Performance rating:** V/7500[N2]/64/90:2.8/7.2

## **Specification**

Dimensions: 930 x W1500

Breadth: 450

Foundation: B - Depth <= 0.5m below ground level