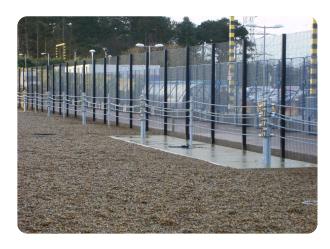

## **Springline 50 50mtr**

Perimeter Barriers | Vehicle Manufacturer:Safetyflex Barriers Standard Tested To: IWA 14-1:2013 Performance rating: V/7200[N3C]/80/90:13.7

## **Specification**

**Dimensions:** 1370 x W54200 **Foundation:** B - Depth <= 0.5m below ground level