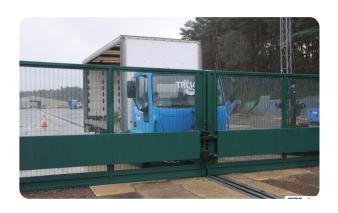

## EAG03040 'CHALLENGER'

Gates | Swing

Manufacturer: Eagle Automation Systems Limited

Standard Tested To: PAS 68:2010

**Performance rating:** V/7500[N2]/64/90:1.1/0.0

Download Date: 26 / 04 / 2024

## **Specification**

Dimensions: 2760 x W8000

Foundation: B - Depth <= 0.5m below ground level