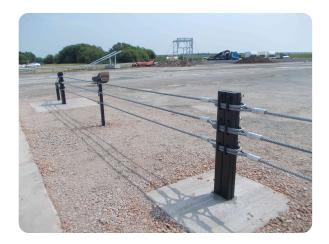

## **Springline 30 Wire Rope Fence**

Perimeter Barriers | Vehicle Manufacturer:Safetyflex Barriers Standard Tested To: PAS 68:2010 Performance rating: V/7500[N3]/48/90:3.4/6.4

## **Specification**

Dimensions: 1050 x W21960

Aperture: 3530

Foundation: Ap - Surface mounted (pinned or bolted to ground)