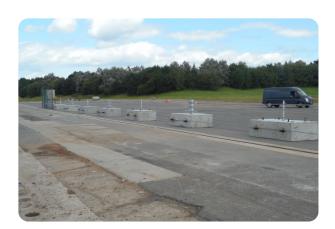

## **Springline 30 surface mount fence**

Perimeter Barriers | Modular

Manufacturer: Safetyflex Barriers

Standard Tested To: IWA 14-1:2013

**Performance rating:** V/7200[N2A]/48/90:5.4

## **Specification**

**Dimensions:** 1270 x W50000

Breadth: 1520

Foundation: A - Free standing (no ground fixings)