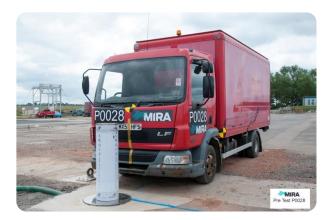

## S12 Rising Bollard

Bollards | Retractable Manufacturer:Swaraj Secutech Pvt. Ltd Standard Tested To: IWA 14-1:2013 Performance rating: V/7200[N2A]/80/90:0.8

Download Date: 26 / 04 / 2024