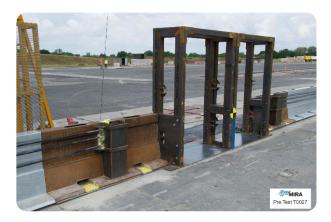

## **Zoneguard Plus pedestrian double portal**

Portals | Pedestrian **Manufacturer:**Multiple manufacturers (see specification) **Standard Tested To:** IWA 14-1:2013 **Performance rating:** V/7200[N2A]/48/90:0

## **Specification**

Barkers Fencing - <u>https://www.barkersfencing.co.uk</u> Hardstaff Barriers (a Division of Hill and Smith Ltd) - <u>https://www.hardstaffbarriers.com</u>

Dimensions: 2056 x W34762 Breadth: 533 Aperture: 3080 Foundation: Ap - Surface mounted (pinned or bolted to ground)