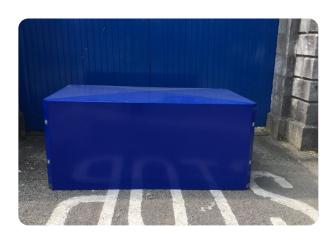

## Crashblock 30/40

Street Furniture | Other

Manufacturer: Safetyflex Barriers

Standard Tested To: IWA 14-1:2013

**Performance rating:** V/7200[N2A]/48/90:4.1

## **Specification**

Dimensions: 870 x W2000

Breadth: 1200

Foundation: A - Free standing (no ground fixings)