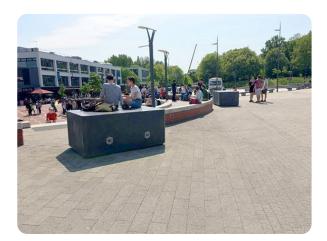

## Crashblock 30/40

Street Furniture | Seating

Manufacturer: Safetyflex Barriers

Standard Tested To: IWA 14-1:2013

**Performance rating:** V/7200[N2A]/64/90:6.7

## **Specification**

Dimensions: 870 x W2000

Breadth: 1200

Foundation: A - Free standing (no ground fixings)