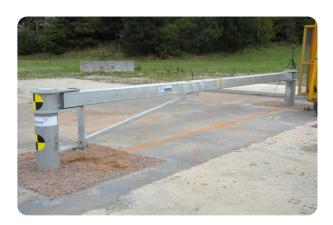

## **Bri-Swing Manual Gate**

Gates | Swing

Manufacturer: ATG Access

Standard Tested To: IWA 14-1:2013

**Performance rating:** V/7200[N2A]/64/90:7.9

## **Specification**

Dimensions: 970 x W8334

Foundation: B - Depth <= 0.5m below ground level