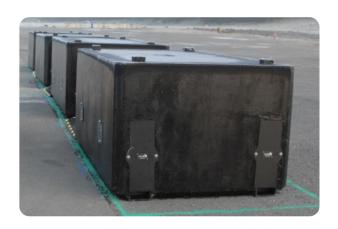

## Crashblock 40, 4-block array with 12 link slings

Street Furniture | Seating

Manufacturer: Safetyflex Barriers

Standard Tested To: IWA 14-1:2013

**Performance rating:** V/7200[N2A]/48/90:2.9

## **Specification**

Dimensions: 870 x W2080

Breadth: 1200 Aperture: 1200

Foundation: A - Free standing (no ground fixings)