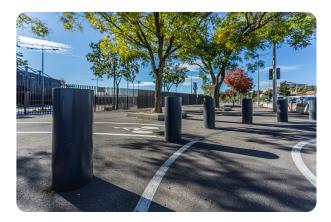

## **ONE 50 EVO FIXED**

Bollards | Static Manufacturer:CAME Urbaco Standard Tested To: IWA 14-1:2013 Performance rating: V/7200[N3C]/80/90:5.9

## Specification

Diameter: 325 Foundation: C - Depth >0.5m below ground level