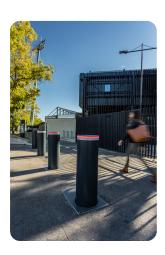

## **BHONE50EVO**

Bollards | Retractable

Manufacturer: CAME Urbaco

Standard Tested To: IWA 14-1:2013

**Performance rating:** V/7200[N3C]/80/90:4.2

## **Specification**

Diameter: 325

Foundation: C - Depth >0.5m below ground level