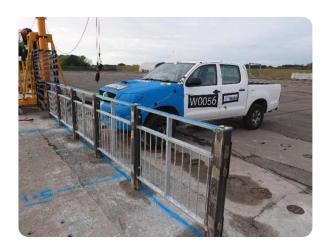

## Guard Rail 600:90

Street Furniture | Railing

Manufacturer: Securiscape Ltd

Standard Tested To: IWA 14-1:2013

Performance rating: V/2500[N1G]/48/90:0

## **Specification**

Dimensions: 1200 x W9900

Breadth: 100

Foundation: C - Depth >0.5m below ground level