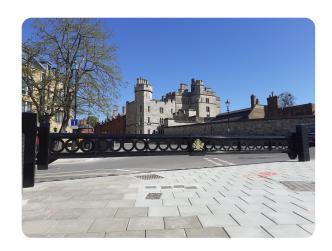

## **EAG04040W 'WESTMINSTER LOCKDOWN' Swing Gate**

Gates | Swing

Manufacturer: Eagle Automation Systems Limited

Standard Tested To: IWA 14-1:2013

**Performance rating:** V/7200[N2A]/64/90:1.7

Download Date: 27 / 04 / 2024

## **Specification**

Dimensions: 1460 x W9156

Breadth: 2000 Aperture: 8000

Foundation: C - Depth >0.5m below ground level