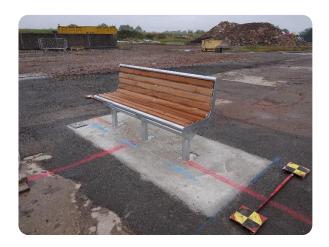

## **HVM S2 Seat**

Street Furniture | Seating

Manufacturer: Autopa Limited

**Standard Tested To:** IWA 14-1:2013

**Performance rating:** V/1500[M1]/48/90:0.9

Download Date: 13 / 05 / 2024

## **Specification**

Dimensions: 923 x W1800

Breadth: 540

Foundation: B - Depth <= 0.5m below ground level

Download Date: 13 / 05 / 2024