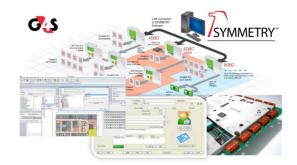

## **Description**

The G4S Symmetry Security Management System is an infinitely expandable Enterprise Level Access Control platform that supports unlimited card readers, card holders and clients suitable for small or large multi-site applications. Incorporating fully integrated badging and Visitor Management applications within the software platform.

## **Specification**

Using the M2150 Intelligent networked door controllers which are available in 2, 4 and 8 way variants the system can be scaled as needed and can be connected to a wide variety of industry standard card readers and provide monitoring of peripheral systems via input / output of 4 state supervised inputs.

**Equipment Tested:** 

Symmetry Software NPSA (CSE Listed)

- M2150-2DBC, 2 Reader Database Unit CAB3M HPL
- M2150-4DBC, 4 Reader Database Unit CAB3M HPL
- M2150-8DBC, 8 Reader Database Unit CAB3M HPL
- 2DBC / 4DBC Power Supply
- 8DBC Power Supply