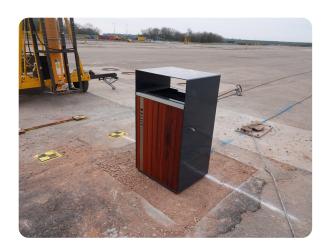

## **Inspira Protect Litter Bin with One Part Anchor Core**

Street Furniture | Litter bin

Manufacturer: Bailey Streetscene Ltd Standard Tested To: IWA 14-1:2013

**Performance rating:** V/1500[M1]/48/90:2.2

## **Description**

Single installation

Download Date: 23 / 04 / 2024