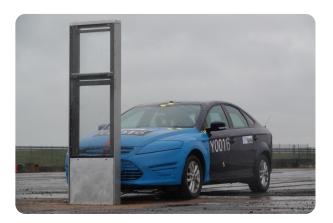

## **Cycle Counter - Directional Totem**

Street Furniture | Signage Manufacturer:Trueform Ltd Standard Tested To: IWA 14-1:2013 Performance rating: V/1500[M1]/48/90:3.9

## **Specification**

Excavation 1500 wide x 2000 long x 550 mm deep

Dimensions: 2413 above finished ground level x W692

Breadth: 160

Foundation: C - Depth >0.5m below ground level