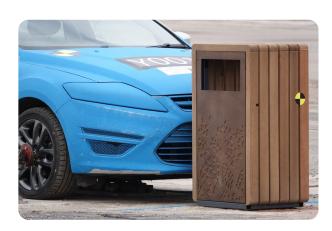

## RhinoGuard Street Furniture 15-30 Core Type 2 and Litter Bin

Street Furniture | Litter bin

Manufacturer: Marshalls

Standard Tested To: IWA 14-1:2013

**Performance rating:** V/1500[M1]/48/90:7.4

## **Specification**

Excavation: 800 mm x 800 mm x 300 mm deep

Dimensions: 1040 x W480

Breadth: 600

Foundation: B - Depth <= 0.5m below ground level